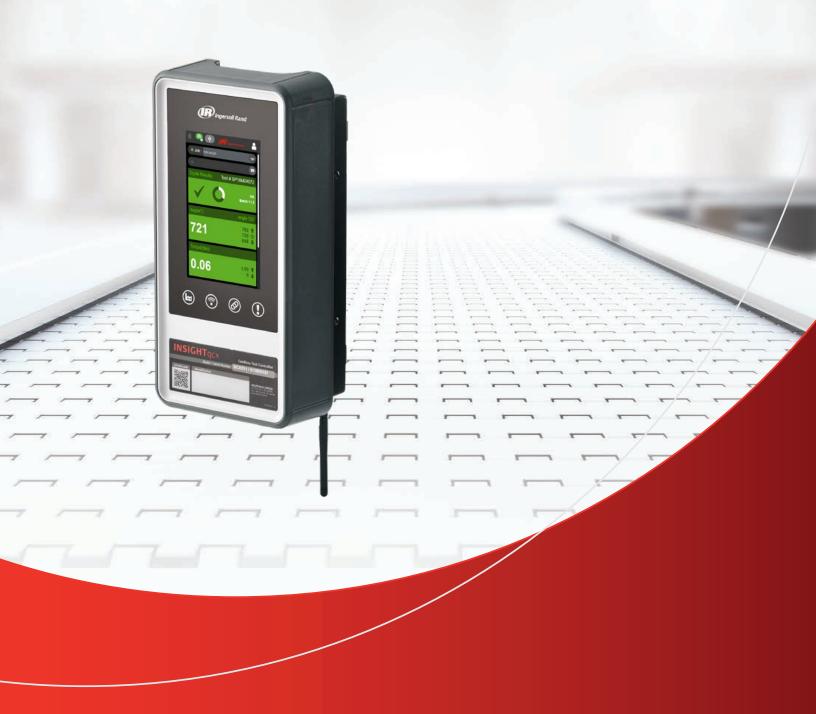

## INSIGHTqcx<sup>TM</sup> Cordless Controller

## **INSIGHTqcx<sup>™</sup> Controller**

When trying to achieve simple manufacturing goals in a complex manufacturing world, understanding the fastening process doesn't have to be complicated. The new Ingersoll Rand<sup>®</sup> INSIGHTqcx<sup>™</sup> is different, by design. This cordless controller is designed to be easy to use and integrate, while providing a common platform to meet your assembly requirements worldwide.

## **Simply Insightful**

2

The controller's web-based software eliminates device dependencies and enables full programming capability with any device that can run an internet browser, including smart phones, tablets or computers. The INSIGHTqcx<sup>™</sup> controller is easy to integrate with the manufacturing line, provides flexible logic controls for job sequencing and helps reduce line rebalancing costs through a simple and intuitive user interface.