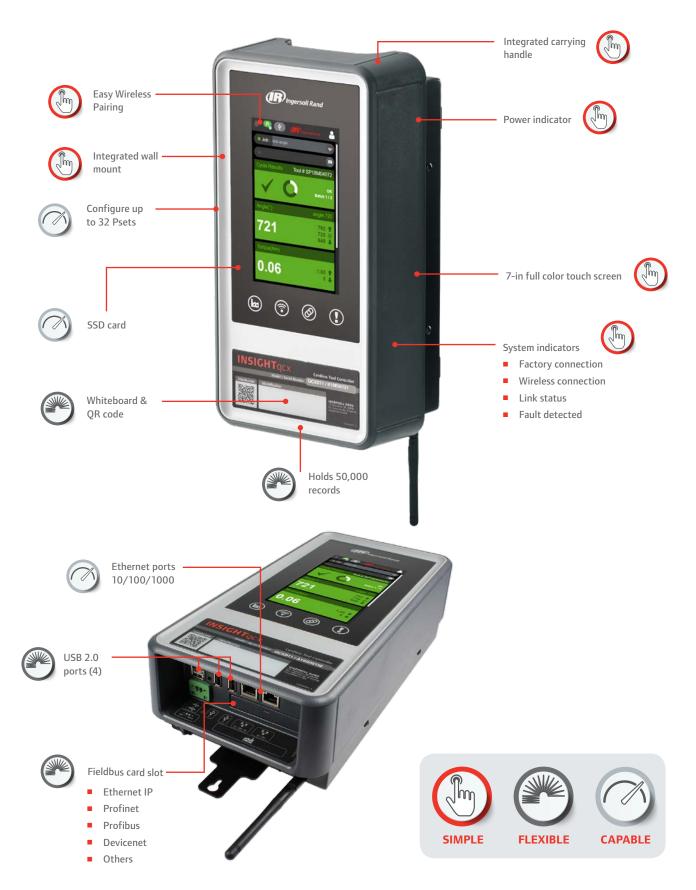

## **INSIGHTqcx<sup>™</sup> Controller**

When trying to achieve simple manufacturing goals in a complex manufacturing world, understanding the fastening process doesn't have to be complicated. The new Ingersoll Rand<sup>®</sup> INSIGHTqcx<sup>™</sup> is different, by design. This cordless controller is designed to be easy to use and integrate, while providing a common platform to meet your assembly requirements worldwide.

## **Simply Insightful**

2

The controller's web-based software eliminates device dependencies and enables full programming capability with any device that can run an internet browser, including smart phones, tablets or computers. The INSIGHTqcx<sup>™</sup> controller is easy to integrate with the manufacturing line, provides flexible logic controls for job sequencing and helps reduce line rebalancing costs through a simple and intuitive user interface.