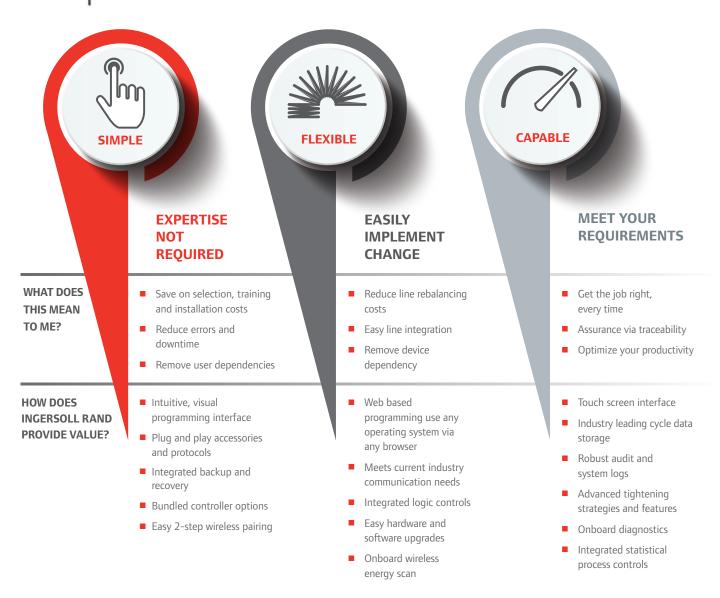

## **Simply Insightful**

2

The controller's web-based software eliminates device dependencies and enables full programming capability with any device that can run an internet browser, including smart phones, tablets or computers. The INSIGHTqcx<sup>™</sup> controller is easy to integrate with the manufacturing line, provides flexible logic controls for job sequencing and helps reduce line rebalancing costs through a simple and intuitive user interface.

## **INSIGHTqcx<sup>™</sup> Controller Features**

Ingersoll Rand (NYSE:IR) advances the quality of life by creating comfortable, sustainable and efficient environments. Our people and our family of brands—including Club Car<sup>®</sup>—work together to enhance the quality and comfort of air in homes and buildings; transport and protect food and perishables; and increase industrial productivity and efficiency. We are a \$14 billion global business committed to a world of sustainable progress and enduring results.